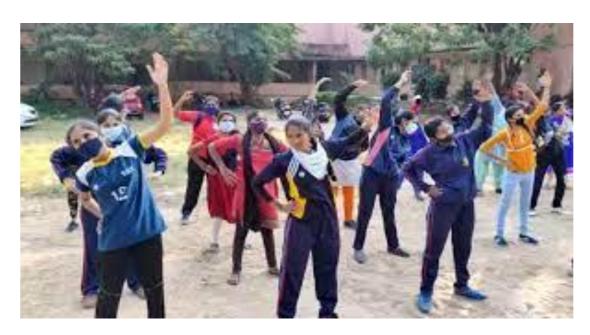

#### Scheduled:

**Date:** 1/01/2023 to 30/01/23

Time: 6.30 A.M. to 8.30

Venue: Sport Complex STES, Lonavala.

Name of Resource Persons: Dr. Anil Kamlapure Physical Director of STES, Lonavala.

A brief note: Under the Career Catta, program following the MOU NBNCOC, Lonavala arranged the physical training of Boyes & Girls of our college. The purpose of this activity is to prepare the students for passing the physical test necessary for police requirements. The principal of our college and the physical director of the campus took the initiative and made the necessary arrangements taking permission to use of ground and physical trainers etc. It was 30-day regress training and 30 students (boys and girls) took part in it. During the training, the Physical Director guided the students and tried to make them physically and mentally fit for the recruitment. The program is completed enthusiastically. Satisfaction and confidence reflected in students.

**Number of Participation: 30** 

Dr. Jayawant Desai

r. Jayawant De Principal

#### **EVENT PHOTO'S**

# TITLE OF PROGRAM: POLICE RECRUITMENT TRAINING NAME OF RESOURCE PERSONS: DR. ANIL KAMLAPURE PHYSICAL DIRECTOR OF STES, LONAVALA.